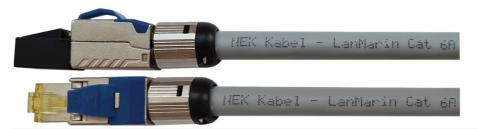

# TIPS

It is recommended to use the NEK KABEL cable in conjunction with NEK KABEL RJ45 Tooless Industrial Field Plug to reach the full Class EA 500MHz on the link.