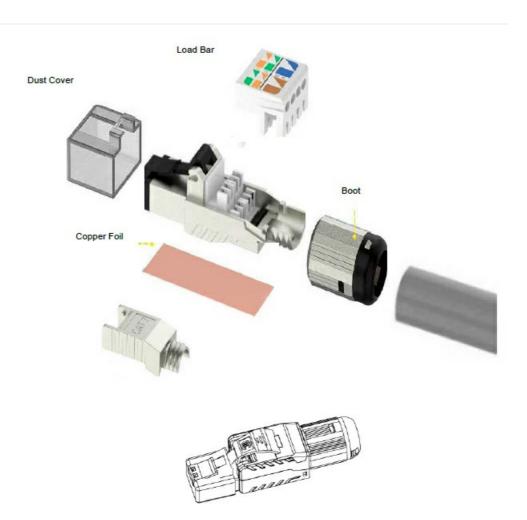

### **Connector for Cat 6A RJ-45**

#### Toolless Industrial Field Plug For Stranded and Solid Cores

#### Application

NEK Sealine's toolless industrial field plug is suitable for indoor and outdoor use, enables for easy termination and meets the latest industry standards and performance criteria. They require no special tools and are compatible with all cables in the LanMarin® CAT cable. Conforming to ANI/ TIA/ EIA 568C.2, it is also backwards compatible with Category 5e, Category 6 and Category 6A ethernet cables and offers up to 750 contact cycles.

#### Mechanical

| Shielded Material | Zinc Alloy                       |
|-------------------|----------------------------------|
| Insulation        | PC                               |
| Pins              | Phosphor Bronze, Gold plating 3U |
| Terminal Pins     | Phosphor Bronze, Sn plating      |
| Shielded Material | Zinc Alloy                       |
|                   |                                  |